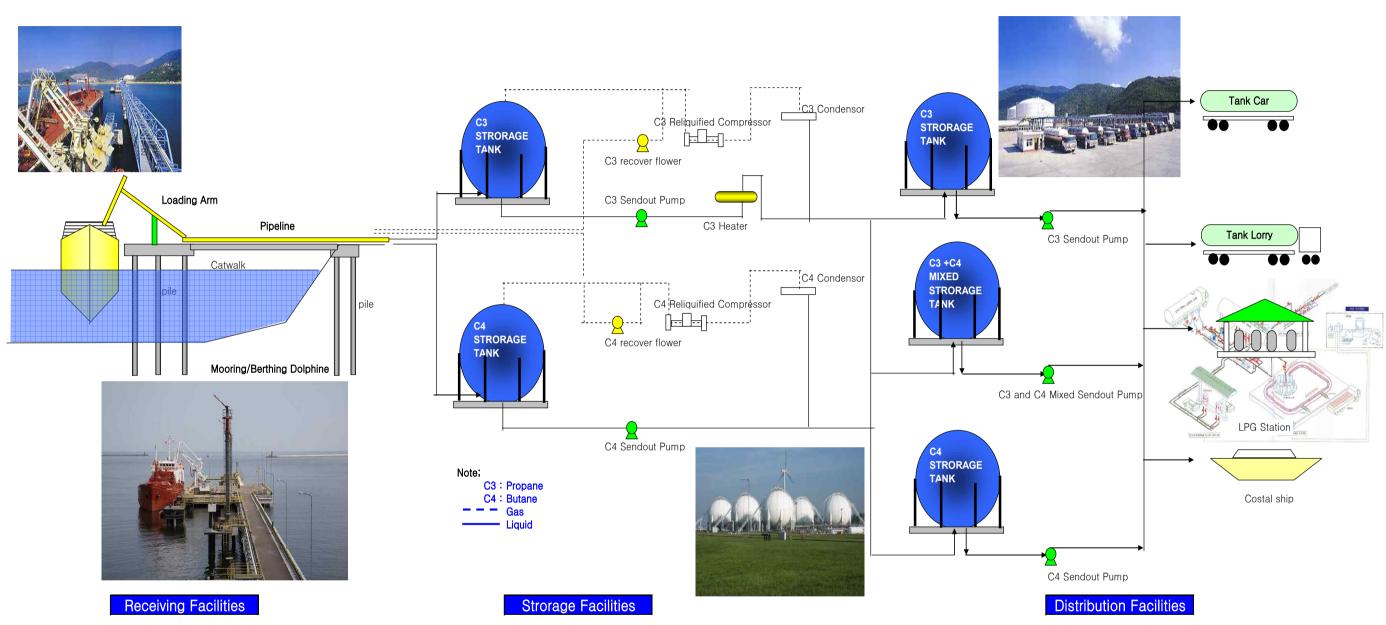

## LPG PROCESS FLOW DIAGRAM

DESIGNED BY ZENTECH ENGINEERING CO., LTD(CONTACT POINT C.P: 82-(0)16-588-2041)